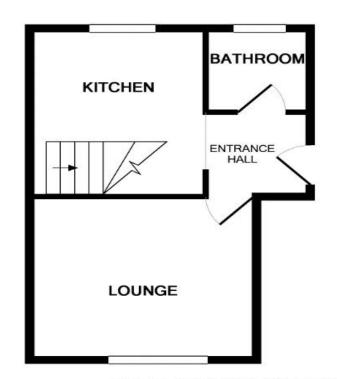

## New Town, Uckfield, TN22 5DE

This lovely two double bedroom maisonette is spread over two floors and has plenty of space for when family or guests come to visit. The property is also centrally located and as such is merely a short walk out onto Uckfield high street with its plentiful shops, restaurants and mainline railway station. Talking of the station, this property would suit commuters not requiring a car to drive to work although it will almost certainly appeal to first time buyers and investors also due to the huge convenience of this location. There is gated access to the side on the Framfield road where car parking on the street is often available at all times of day. Once inside the property the feeling of space is evident right away as a large open plan feel to the lounge makes it bright and welcoming. This room has all the space one could wish for to accommodate even the largest of furniture or sofas and will likely become the room where you will be spending most of your time. There is also a very appealing kitchen and two double bedrooms plus family bathroom which all have space enough for a small family to operate comfortably if required.

## TOTAL APPROX. FLOOR AREA 519 SQ.FT. (48.2 SQ.M.)

Whilst every attempt has been made to ensure the accuracy of the floor plan contained here, measurements of doors, windows, rooms and any other items are approximate and no responsibility is taken for any error, omission, or mis-statement. This plan is for illustrative purposes only and should be used as such by any prospective purchaser. The services, systems and appliances shown have not been tested and no guarantee as to their operability or efficiency can be given