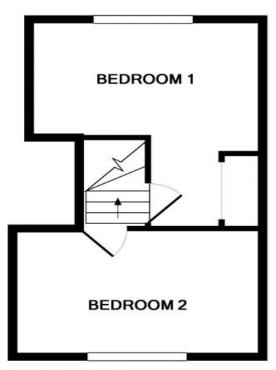

## New Town, Uckfield, TN22 5DE

This lovely two double bedroom maisonette is spread over two floors and has plenty of space for when family or guests come to visit. The property is also centrally located and as such is merely a short walk out onto Uckfield high street with its plentiful shops, restaurants and mainline railway station. Talking of the station, this property would suit commuters not requiring a car to drive to work although it will almost certainly appeal to first time buyers and investors also due to the huge convenience of this location. There is gated access to the side on the Framfield road where car parking on the street is often available at all times of day. Once inside the property the feeling of space is evident right away as a large open plan feel to the lounge makes it bright and welcoming. This room has all the space one could wish for to accommodate even the largest of furniture or sofas and will likely become the room where you will be spending most of your time. There is also a very appealing kitchen and two double bedrooms plus family bathroom which all have space enough for a small family to operate comfortably if required.

## TOTAL APPROX. FLOOR AREA 519 SQ.FT. (48.2 SQ.M.)

Whilst every attempt has been made to ensure the accuracy of the floor plan contained here, measurements of doors, windows, rooms and any other items are approximate and no responsibility is taken for any error, omission, or mis-statement. This plan is for illustrative purposes only and should be used as such by any prospective purchaser. The services, systems and appliances shown have not been tested and no guarantee as to their operability or efficiency can be given